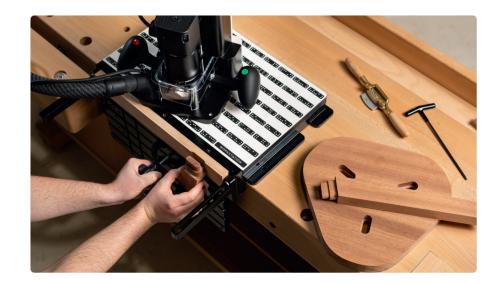

## WORKSTATION

Workholding perfected. Align, clamp and cut with unrivaled speed and precision.

### Joinery Made Easy

Workstation is an adaptable and efficient fixturing solution for a huge variety of project types, including mortise and tenon joinery and box joints. Use it to reliably fixture vertical work, index and align against unwieldy workpieces, and securely cut small or delicate materials.