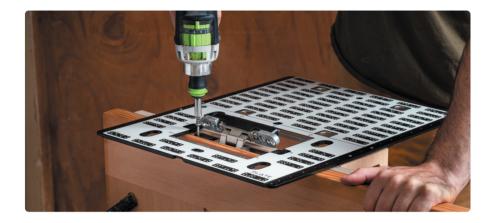

## ΡΙΔΤΕ

The universal template for Origin. Fast to set up and endlessly flexible.

#### **Precision Where You Need It**

Plate is the universal template for Origin. Install hardware in virtually any workpiece, make slab repairs, route System 32 holes, and much more with minimal setup time and maximal adaptability.

#### Meet Hardware Catalog

Plate combines with ShaperHub's Hardware Catalog—a collection of fully annotated Shaper-vetted digital hardware templates from leading manufacturers. Search for the hardware you need, sync to Origin, and begin cutting.