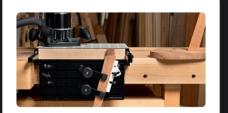

## WORKSTATION

Workholding perfected. Align, clamp and cut with unrivaled speed and precision.

### Joinery Made Easy

Workstation is an adaptable and efficient fixturing solution for a huge variety of project types, including mortise and tenon joinery and box joints. Use it to reliably fixture vertical work, index and align against unwieldy workpieces, and securely cut small or delicate materials.