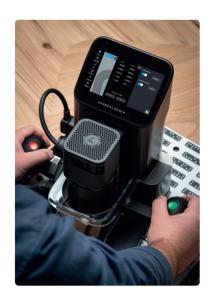

### piece of the Shape

The centerpiece of the Shaper System, Origin brings digital precision to the craft of woodworking.

ORIGIN

Designed specifically for woodworkers with a familiar hands-on form factor, Origin slots seamlessly into a traditional woodshop. Bring CNC accuracy and efficiency to all your cutting operations with an easy-to-use interface.

shapertools.com/origin

ORIGIN Bring digital precision to the craft of woodworking with Origin – the handheld CNC router.