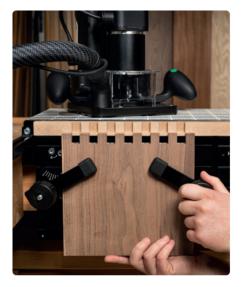

## WORKSTATION

Workholding perfected. Align, clamp and cut with unrivaled speed and precision.

### Joinery Made Easy

Workstation is an adaptable and efficient fixturing solution for a huge variety of project types, including mortise and tenon joinery and box joints. Use it to reliably fixture vertical work, index and align against unwieldy workpieces, and securely cut small or delicate materials.