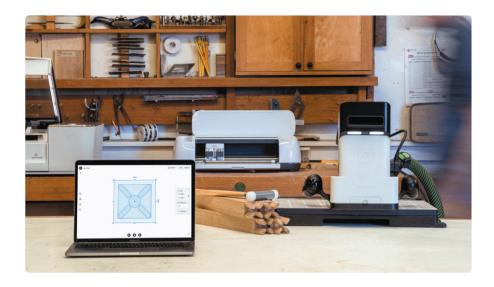

.....

.....

An integrated system that brings intuitive precision to any cutting operation.

WORKSTATION Workholding perfected. Align, clamp, and cut with speed and precision.

SHAPER HUB Origin-ready projects and hardware files from the Hardware Catalog.

### piece of the Shape

The centerpiece of the Shaper System, Origin brings digital precision to the craft of woodworking.

ORIGIN

Designed specifically for woodworkers with a familiar hands-on form factor, Origin slots seamlessly into a traditional woodshop. Bring CNC accuracy and efficiency to all your cutting operations with an easy-to-use interface.