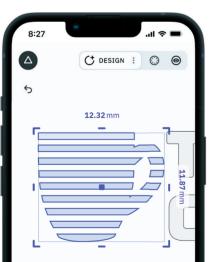

### STUDIO

The simplified design tool for craftspeople. Go from idea to cut-ready file in minutes.

### Spend More Time Making

Purpose-built for fabrication and focused on the features that matter to you most, Studio helps you spend more of your time making, and less time fussing with a computer.

#### No CAD experience required

Quickly build up a design from Studio's basic shapes and editor, or combine and customize shapes with Studio's powerful ShapeShifter tool to create something truly unique.