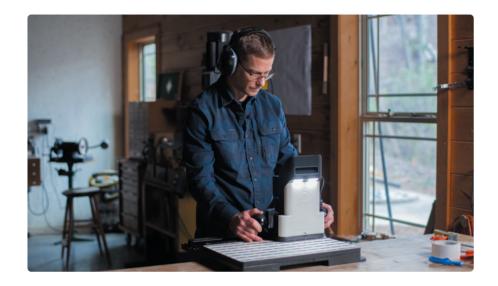

### piece of the Shape

The centerpiece of the Shaper System, Origin brings digital precision to the craft of woodworking.

ORIGIN

Designed specifically for woodworkers with a familiar hands-on form factor, Origin slots seamlessly into a traditional woodshop. Bring CNC accuracy and efficiency to all your cutting operations with an easy-to-use interface.