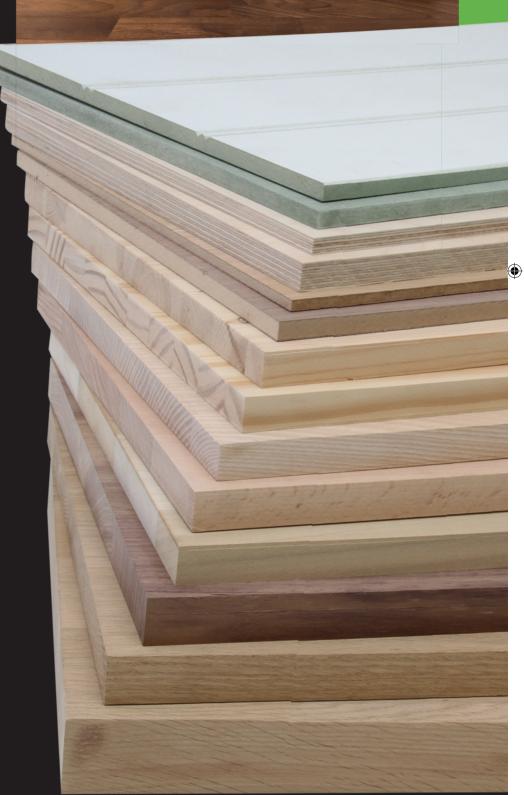

## **PRODUCTS**

Wooden Edge Glued Panels Worktops TGV Legs Birch Ply Wood veneered mdf

Wood edge banding

MDF MR

MDF MR Butt & Bead Primed

#### **THICKNESSES**

6/9/12/15/16/18/20/22/25/25/27/30/40 mm

#### **SPECIES**

Oak, Ash, Pine, Knotless Pine, Tulipwood/Yellow Poplar, Beech, Iroko, Maple and more